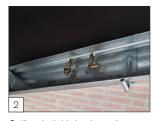

**Option:** removable aluminium walls with a height of 30 or 40 cm.

**Standard:** the H models with a length of more than 450 cm are, as a standard, equipped with removable central posts.

**Option:** boltable hooks on the inside of the side edge, for easy fixing of, for example, a cargo net.