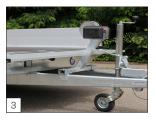

**Option:** height-adjustable drawbar, mounted with ball coupling or eye. The drawbar is provided with a reinforced jockey wheel.

**Option:** raised cover with sliding canvas construction on both sides (from 450 cm provided with central post).