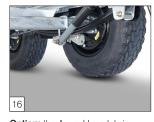

**Option:** the Azure H models in 3500 kg, from 335 x 180 cm, can be equipped with parabolic leaf spring axles including shock absorbers. Tyres 185/70 R13 C or 195/50 R13 have also been provided with black rims.