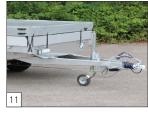

**Option:** height-adjustable drawbar, mounted with ball coupling or eye. The drawbar is provided with a reinforced jockey wheel.

**Option:** raised cover with sliding canvas construction on both sides (from 450 cm provided with central post).