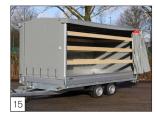

**Option:** height-adjustable drawbar, mounted with ball coupling or eye. The drawbar is provided with a reinforced jockey wheel.

**Option:** raised cover with sliding canvas construction on both sides (from 450 cm provided with central post).