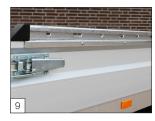

The Azure H has been provided with the special HAPERT locking system. This system will ensure that dropsides are closed and that the front rack, the removable walls, the raised cover, or the wire racking can be secured. You can hit the road with confidence.