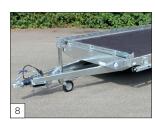

**Option:** height-adjustable drawbar, mounted with ball coupling or eye. The drawbar is provided with a reinforced jockey wheel.

**Option:** raised cover with sliding canvas construction on both sides (from 450 cm provided with central post).