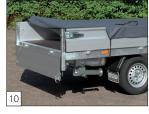

All Hapert trailers have been provided with the TÜV certified load-securing system!

**Option:** Azure H with 'DRIVE-ON' package:

- 2 integrated aluminium loading skids 250 cm;
- 2 stable, swivelling adjustable prop stands and extra floor support in the frame.