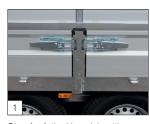

The Azure H has been provided with the special HAPERT locking system. This system will ensure that dropsides are closed and that the front rack, the removable walls, the raised cover, or the wire racking can be secured. You can hit the road with confidence.

## STANDARDS, OPTIONS, AND ACCESSORIES

**Option:** winch and winch support mounted in front (only possible in combination with walls with a height of 30 cm).

**Option:** removable front rack mounted and secured in the corner posts.