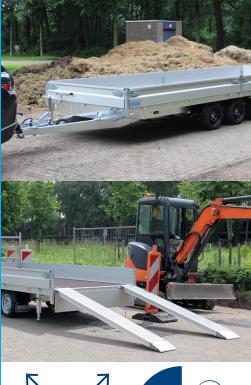

Our platform trailers can be used for many purposes. No wonder so many entrepreneurs regard it as one of their most valuable tools.

As a standard, the Azure H has been equipped with a loading platform above the wheels. As a result, the side walls can be folded down completely. Moreover, all walls and corner posts are easily removed, resulting in a completely flat trailer.

The Azure H has been provided with the special HAPERT locking system. This system will ensure that dropsides are closed and that the front rack, the removable walls, the raised cover, or the wire racking can be secured. You can hit the road with confidence.