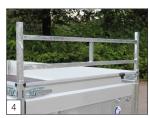

**Option:** rack on side walls with 2 tubes, like a front rack.

**Option:** fixed or hinged Combi Protect Rail instead of dropsides (in case of hinged Combi Protect Rail, the internal measurements are decreased by 5 cm).