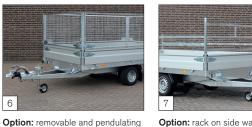

**Option:** rack on side walls with 2 tubes, like a front rack.

**Option:** fixed or hinged Combi Protect Rail instead of dropsides (in case of hinged Combi Protect Rail, the internal measurements are decreased by 5 cm).