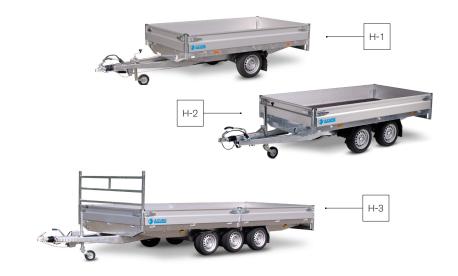

Our platform trailers can be used for many purposes. No wonder so many entrepreneurs regard it as one of their most valuable tools.

As a standard, the Azure H has been equipped with a loading platform above the wheels. As a result, the side walls can be folded down completely. Moreover, all walls and corner posts are easily removed, resulting in a completely flat trailer.