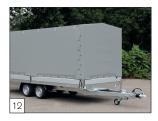

**Option:** Combi Protect Rail mounted onto the aluminium dropsides.

Option: cargo net, fine mesh.

wire-mesh rack, provided with

fasteners.

Option: grey flat cover.

**Option:** raised cover, in grey, available with different interior heights, including 150, 180, 210, 230, and 250 cm.