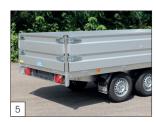

The Azure H has been provided with the special HAPERT locking system. This system will ensure that dropsides are closed and that the front rack, the removable walls, the raised cover, or the wire racking can be secured. You can hit the road with confidence.